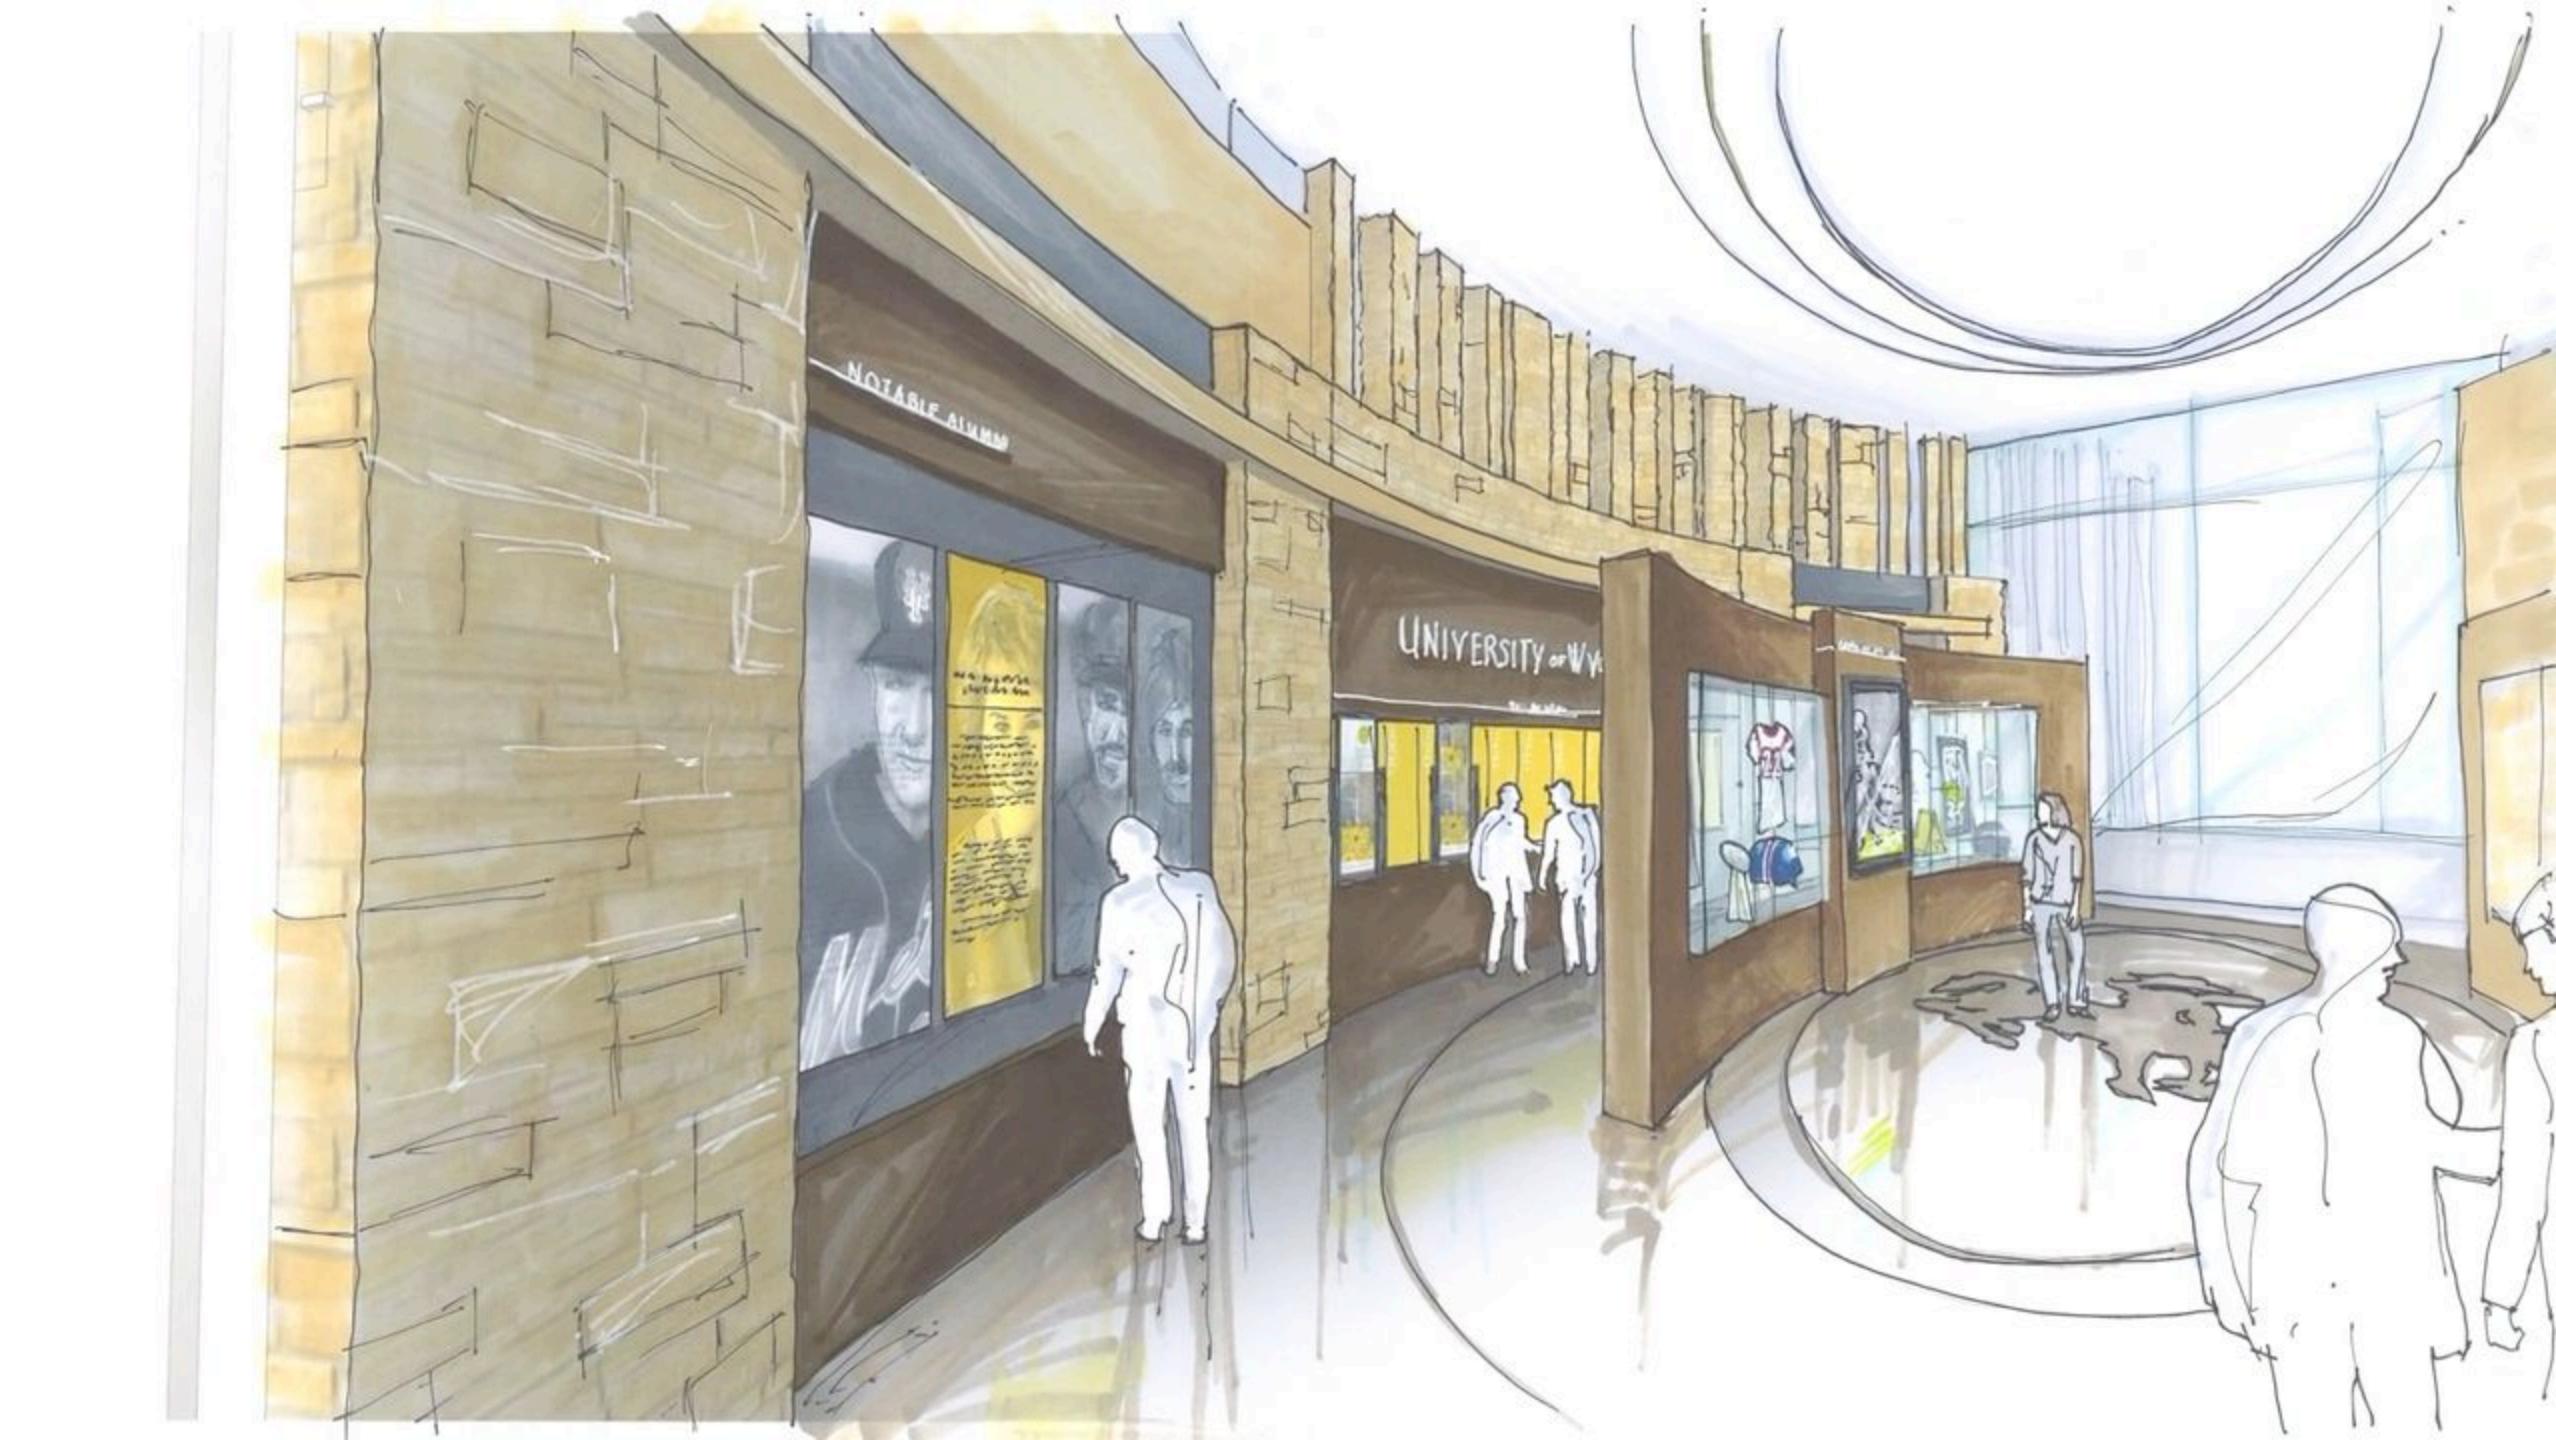

# UNDERSTAND. CREATE. DEVELOP. IMPLEMENT. SUSTAIN.

that would become the UW Wayfinding kiosks.

**ADVENT** 

2316 Cruzen Street Nashville, TN 37211 office // 615.742.3355 www.adventresults.com

UNIVERSITY OF WYOMING

### DOCUMENT APPROVED

The Morrill Act required the teaching of military science, which was compulsory for all male students between 1891 and 1965. UW was also one of the first universities to apply for a Reserve Officer Training Corps, or ROTC, unit in 25%. World War I brought many changes to campus. Buildings and grounds were used for

military training, and courses were changed in accordance with the war effort. Social functions were curtailed.

the university since its founding in order to "prepare teachers for the schools." f teachers in Wyoming caused standards for teacher education to be virtually utation of elementary and secondary units around the turn of the nineteenth zining nue. Therefore, UW began to offer a summer school rquired to undergo further training.

the female professors who pioneered the way for other female faculty at ene Grace Raymond Hebard and June Erra Downey.

race Raymond Hebard stands our for the diversity of her accomplishments. he broke new ground as a universely administrance, historian, and social activist. She spearheaded her own one-woman progressive movement by giving speeches, organizing historical associations, conducting createship classes for immigrants, participating in the women's suffrage movement. and lobbying for child-welfare laws.

e first woman to head an academic department in the U.S., June Erra sty began her carrier as an English instructor at UW and worked her

up to department head and professor of Philosophy and Psychology. Laramie-born, the a prolific scholar and tracher. Her research focused on handwriting and personality types. och Heband and Downey are buried at Laramie's Greenhill Cemetery.