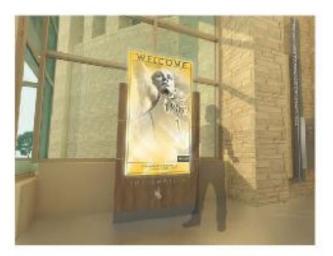

# UNDERSTAND. CREATE. DEVELOP. IMPLEMENT. SUSTAIN.

that would become the UW Wayfinding kiosks.

**ADVENT** 

2316 Cruzen Street Nashville, TN 37211 office // 615.742.3355 www.adventresults.com

UNIVERSITY OF WYOMING

### NOTATIONS

FLOOR MOUNTED KIOSK:

55.00" W X 79.75"T X 12" DEEP PLYWOOD CASEWORK ATTACHED TO FLOOR, WALNUT WOOD LAMINATE FACED WITH REVEALS, TOE KICK PAINTED DARK TO MATCH ARCHITECTURE, FACE RECESSED 5" TO ACCOMMODATE MONITORS. MONITOR DIMS-80" LCD SCREEN WITH SOUND BAR AND TOUCH SCREEN OVERLAY.