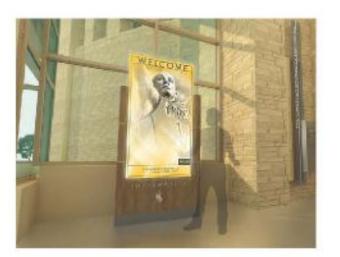

# UNDERSTAND. CREATE. DEVELOP. IMPLEMENT. SUSTAIN.

that would become the UW Wayfinding kiosks.

**ADVENT** 

2316 Cruzen Street Nashville, TN 37211 office // 615.742.3355 www.adventresults.com

UNIVERSITY OF WYOMING

### NOTATIONS

FLOOR MOUNTED KIOSK:

55.00" W X 79.75"T X 12" DEEP PLYWOOD CASEWORK ATTACHED TO FLOOR, WALNUT WOOD LAMINATE FACED WITH REVEALS, TOE KICK PAINTED DARK TO MATCH ARCHITECTURE, FACE RECESSED 5" TO ACCOMMODATE MONITORS. MONITOR DIMS-80" LCD SCREEN WITH SOUND BAR AND TOUCH SCREEN OVERLAY.