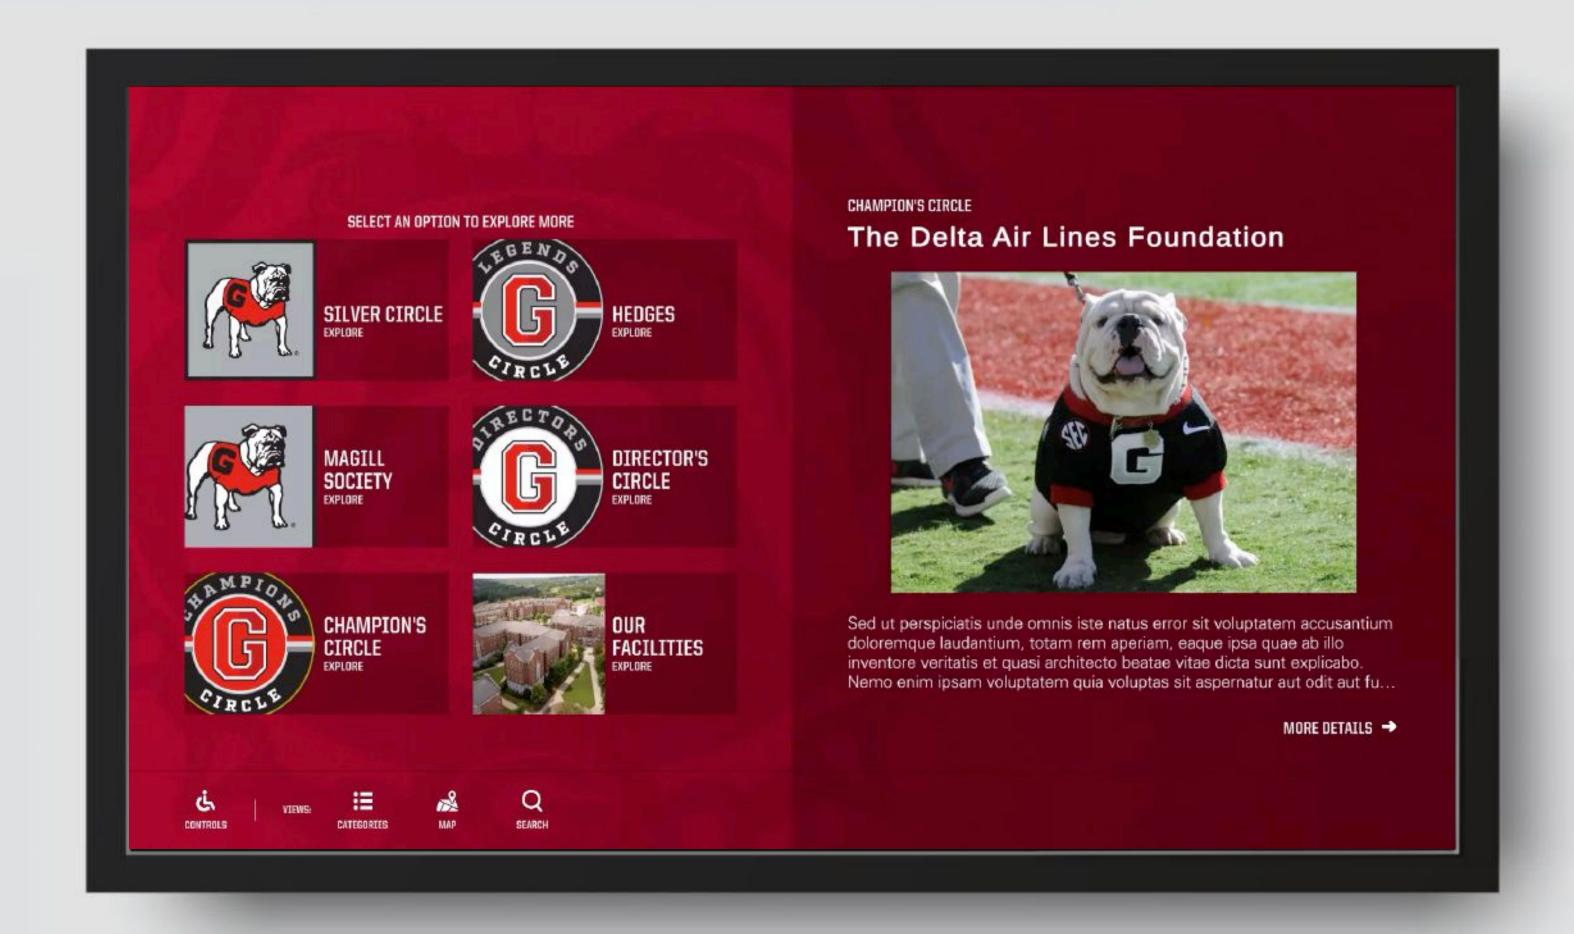

### USC Silicon Beach

Institute for Creative Technologies

MEHARRY MEDICAL COLLEGE | SCHOOL OF APPLIED COMPUTATIONAL SCIENCES