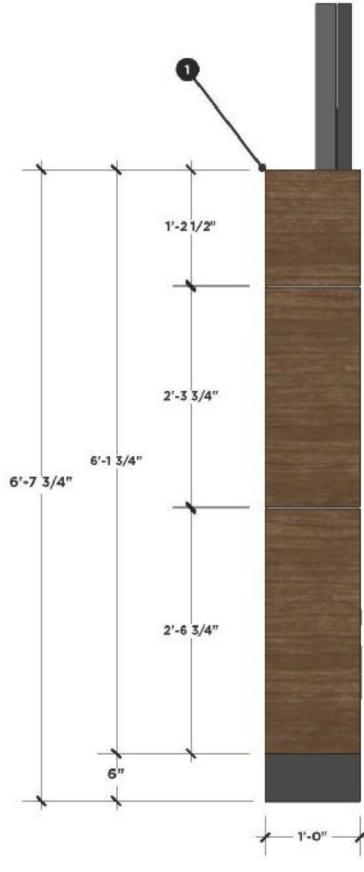

### NOTATIONS

FLOOR MOUNTED KIOSK:

55.00" W X 79.75"T X 12" DEEP PLYWOOD CASEWORK ATTACHED TO FLOOR, WALNUT WOOD LAMINATE FACED WITH REVEALS, TOE KICK PAINTED DARK TO MATCH ARCHITECTURE, FACE RECESSED 5" TO ACCOMMODATE MONITORS. MONITOR DIMS-80" LCD SCREEN WITH SOUND BAR AND TOUCH SCREEN OVERLAY.