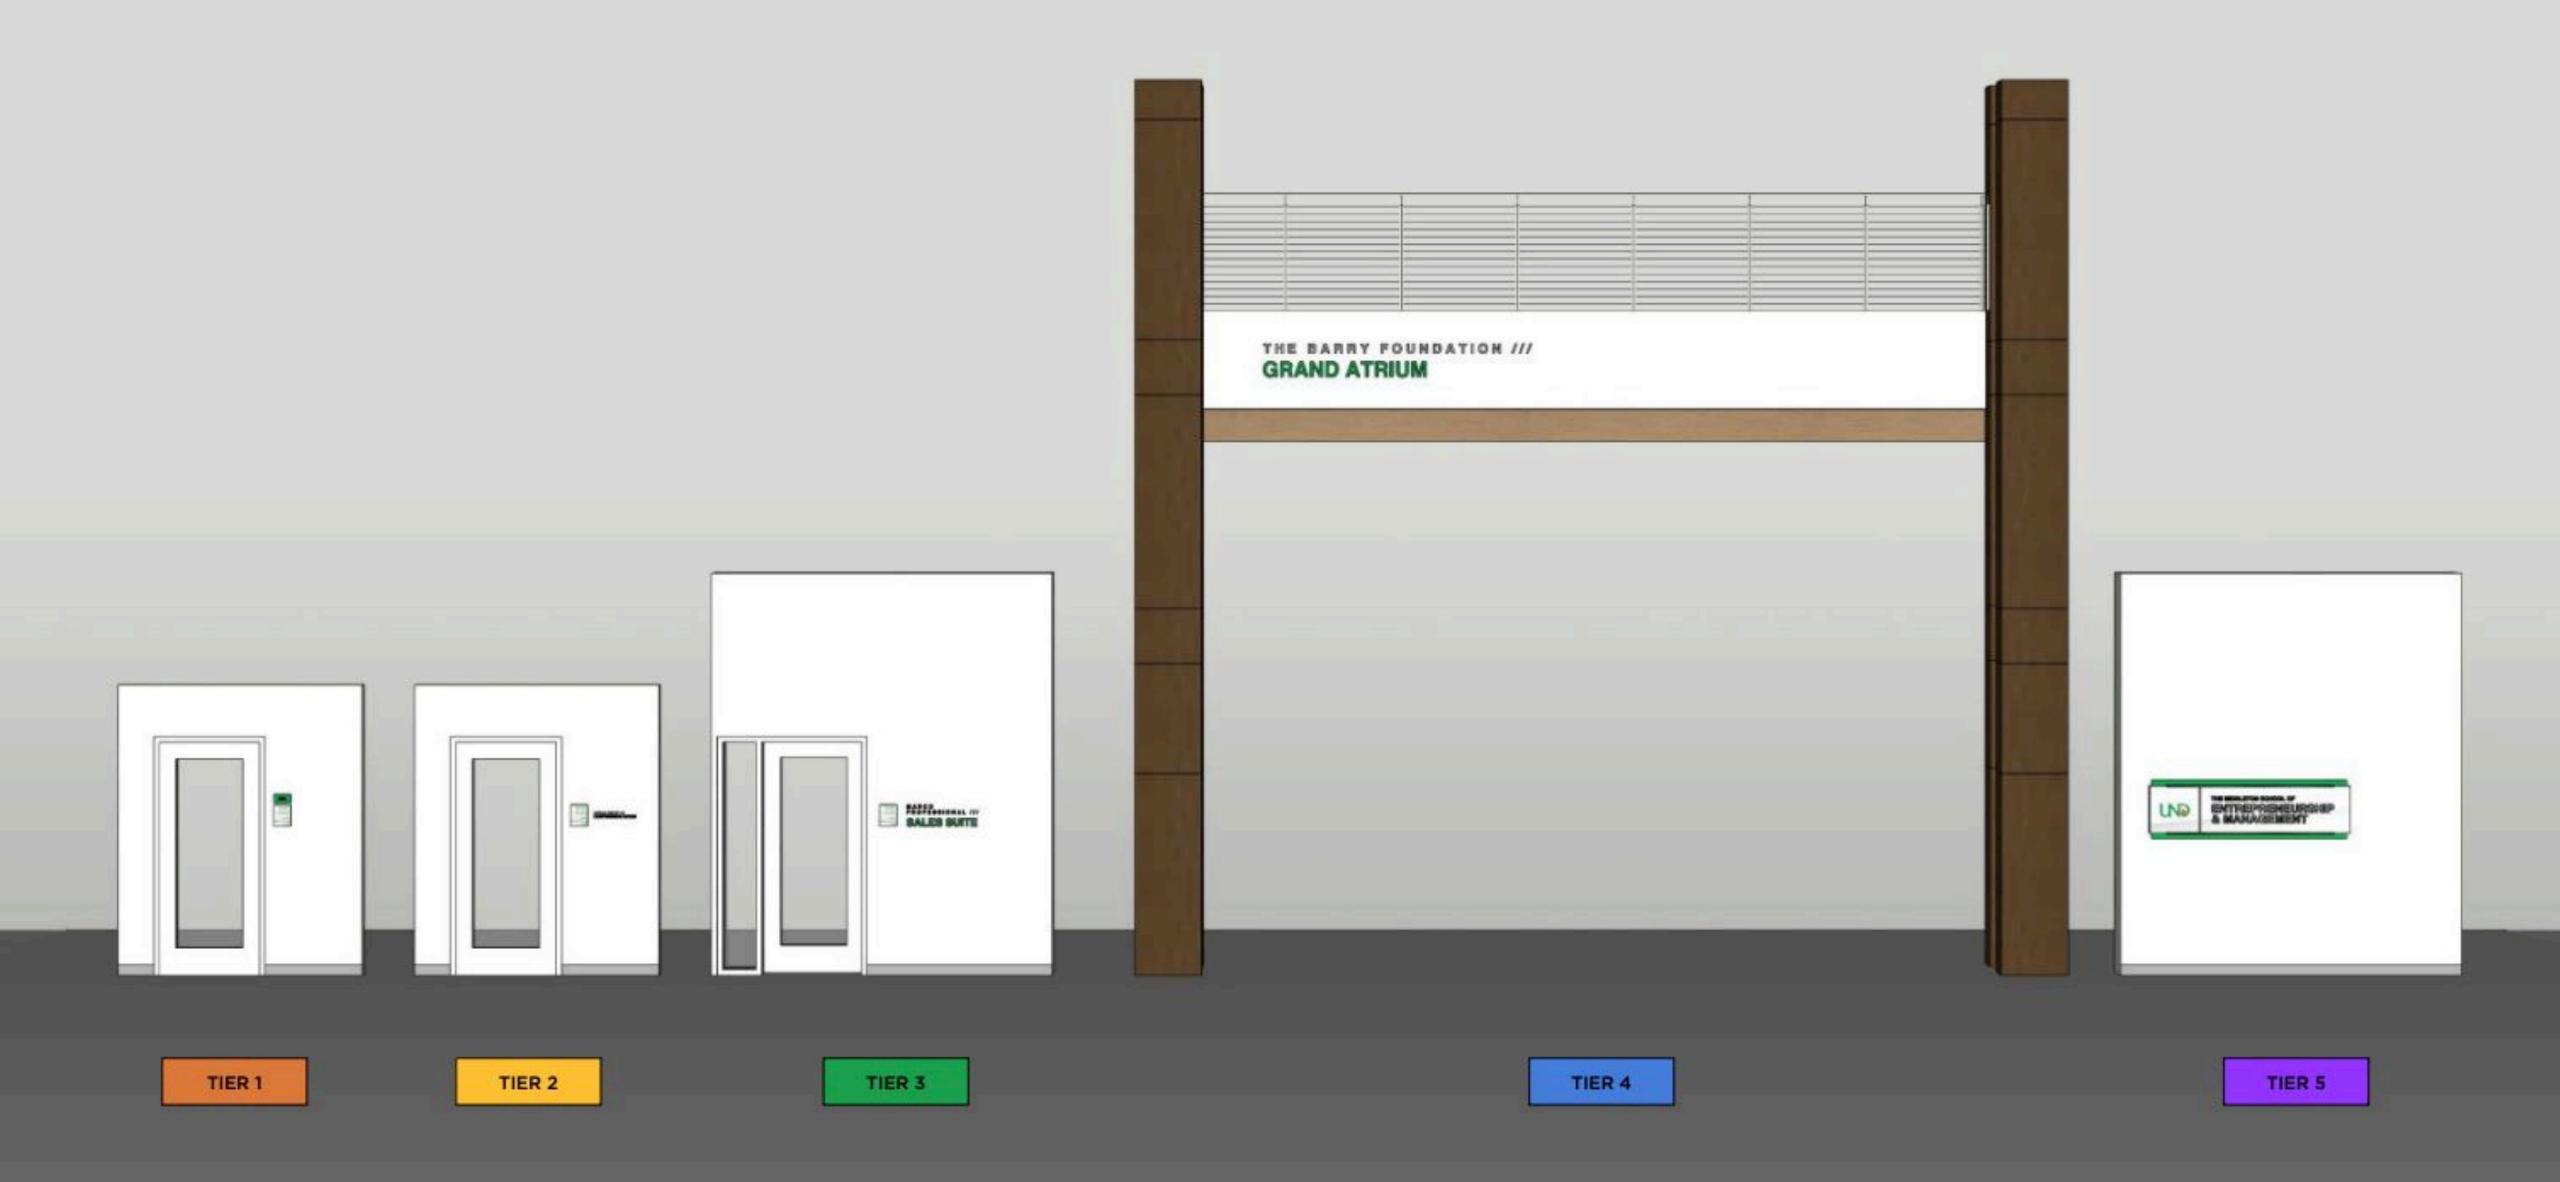

## Notes:

- · Alpha Tier Nistler Story captured in Branding/Experience master plan.
- · Tiers 1-3 receive naming, even if not yet sold.
- · Tiers 4-5 only receive naming if sold.