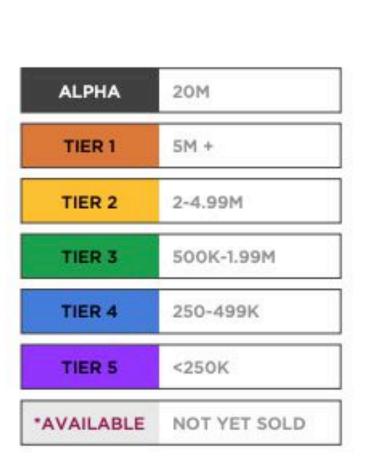

## Notes:

- · Alpha Tier Nistler Story captured in Branding/Experience master plan.
- · Tiers 1-3 receive naming, even if not yet sold.
- · Tiers 4-5 only receive naming if sold.