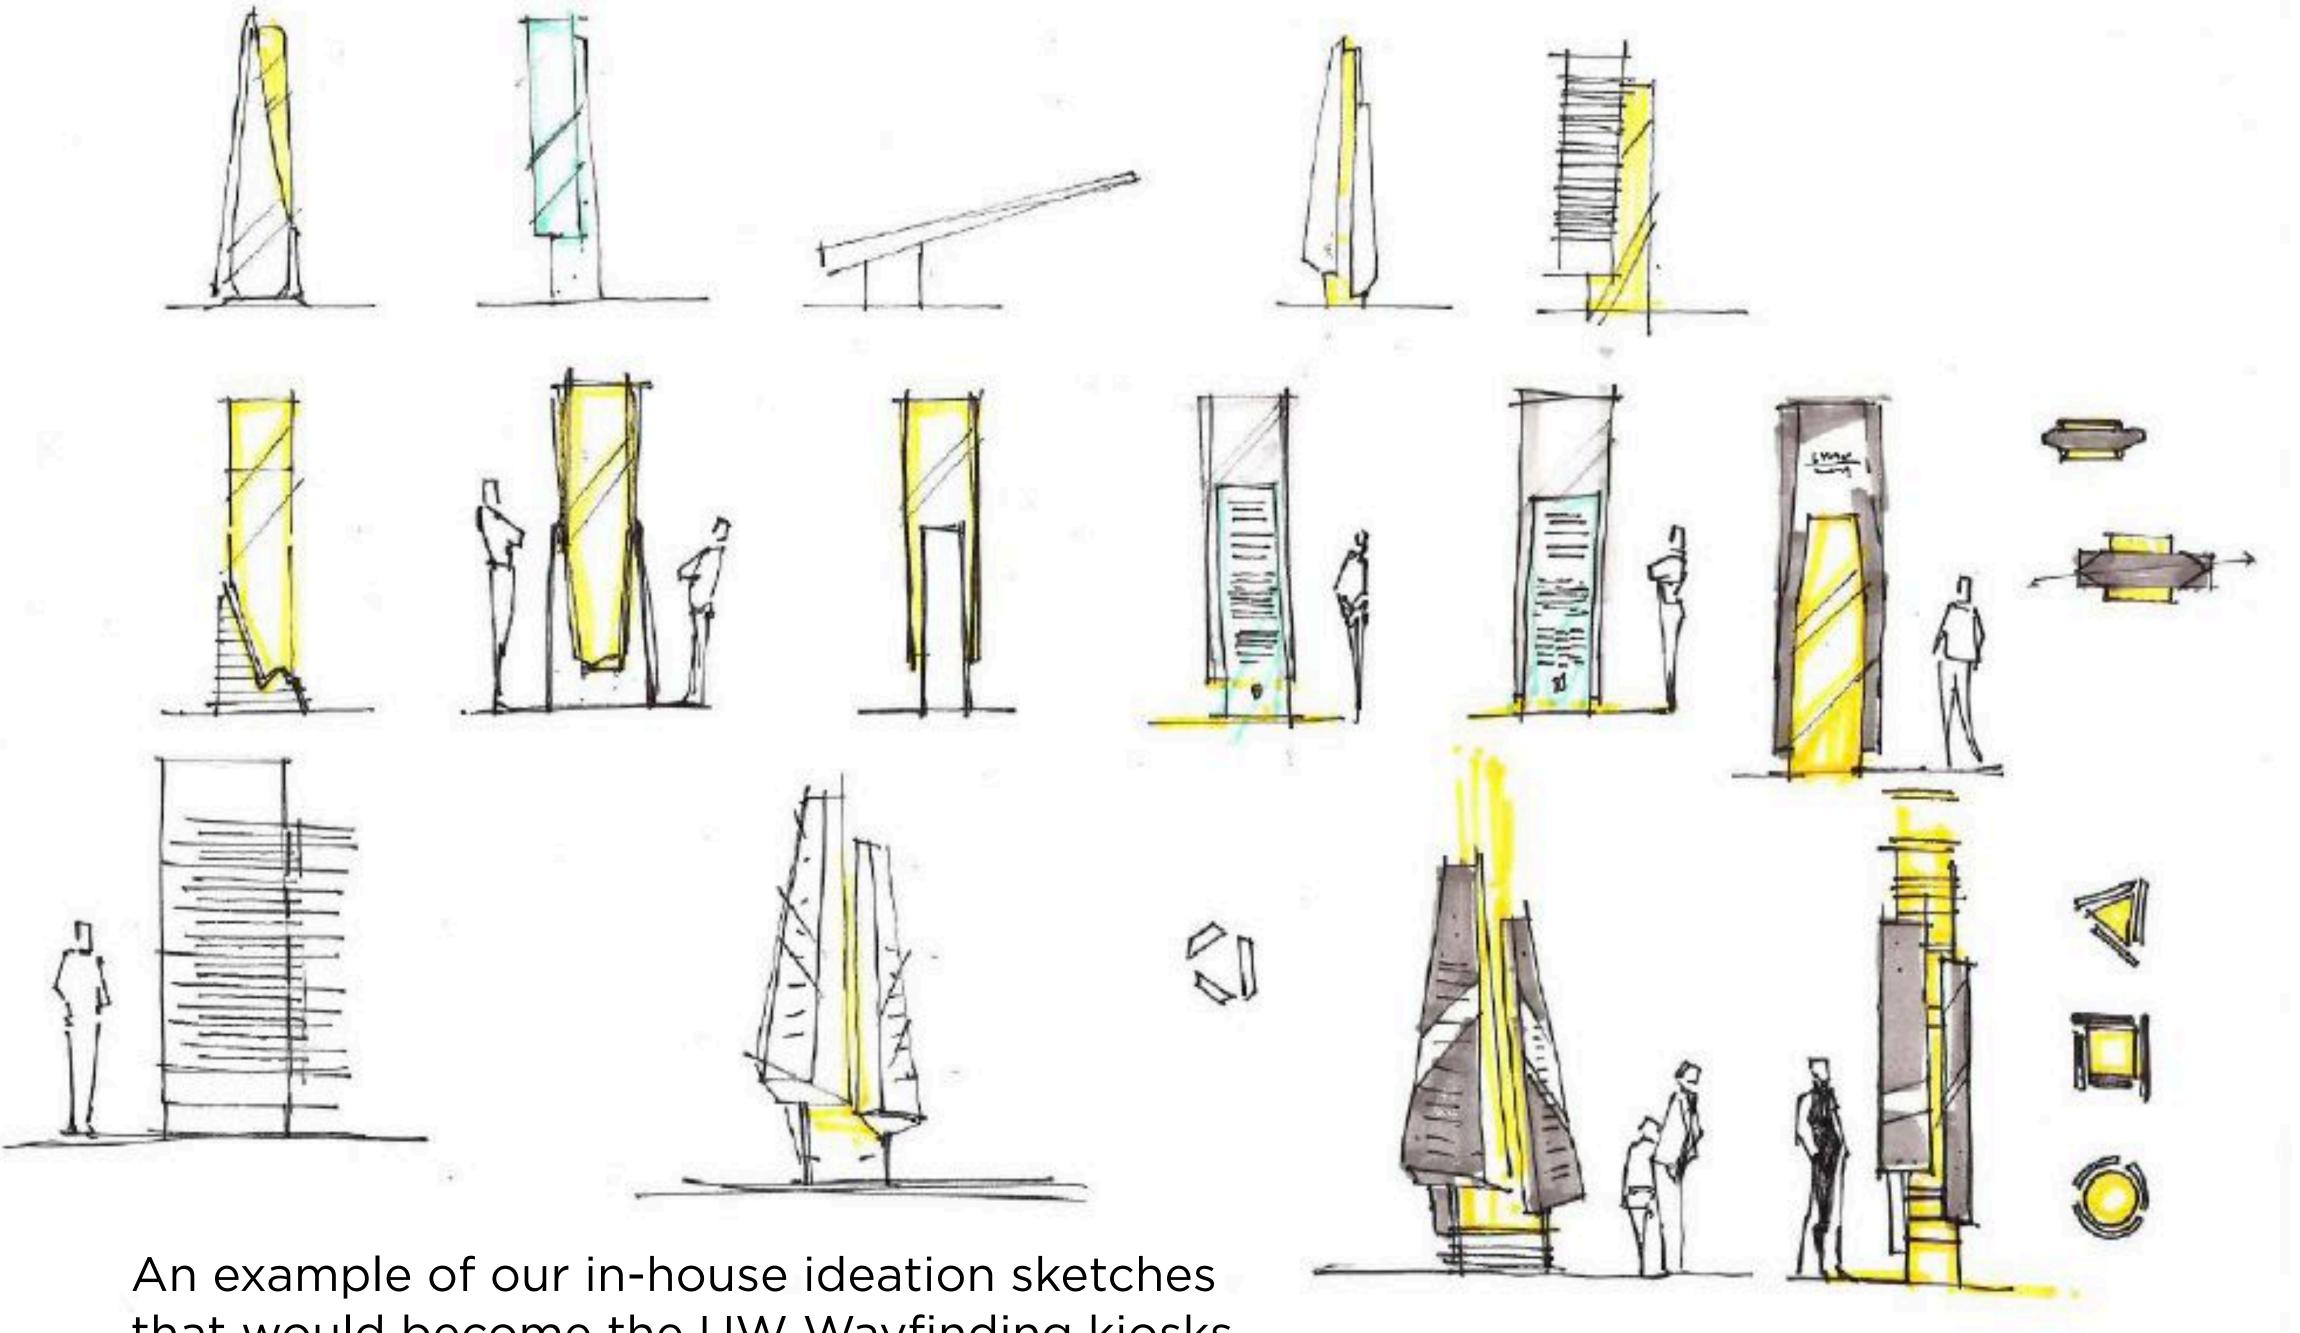

# UNDERSTAND. CREATE. DEVELOP. IMPLEMENT. SUSTAIN.

that would become the UW Wayfinding kiosks.

**ADVENT** 

2316 Cruzen Street Nashville, TN 37211 office // 615.742.3355 www.adventresults.com

UNIVERSITY OF WYOMING