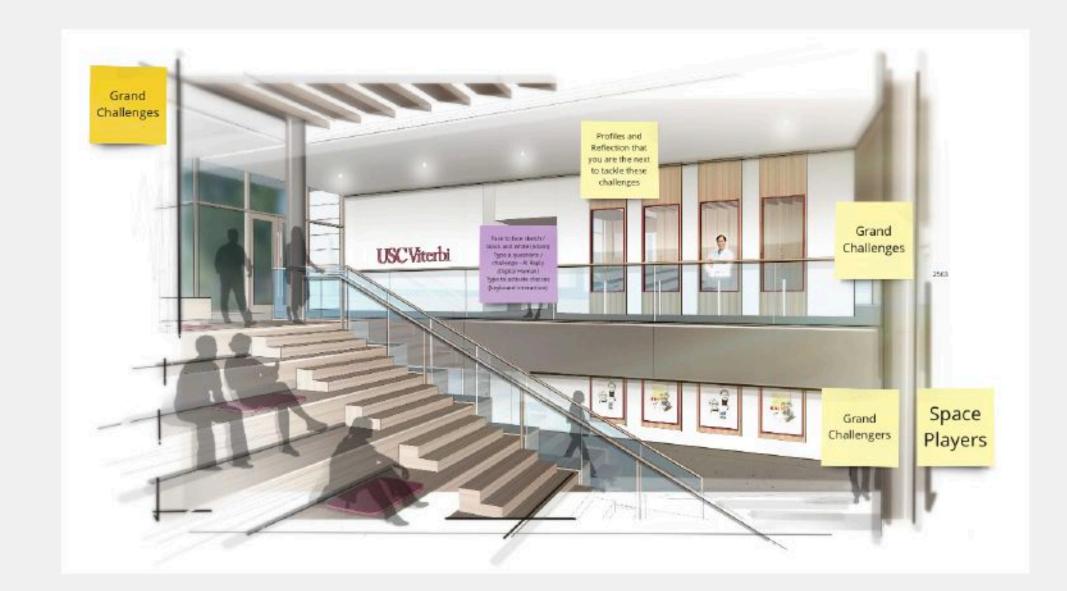

# MAIN LOBBY: CONVERGENCE

# SIGNAGE/DONOR

# FIRST FLOOR

# S1.1. Atrium

S1.1.1. Investment Trading Center

S1.1.2. Faculty Engagement Hub\*

S1.1.3. Student Engagement Hub

S1.1.4. Grand Atrium

S1.1.5. Study Pod West (150D.1)

S1.1.6. Study Pod East (150D.2)

S1.1.7. Cafe\*

S1.1.8. Grand Staircase