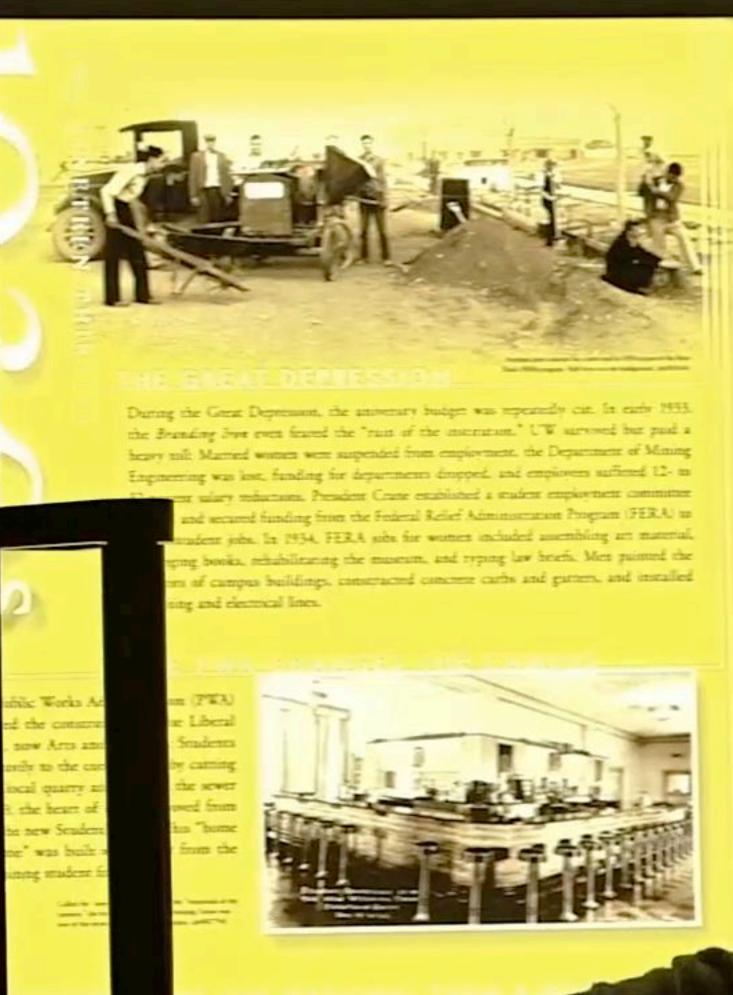

### DOCUMENT APPROVED

The Morrill Act required the teaching of military science, which was compulsory for all male students between 1891 and 1965. UW was also one of the first universities to apply for a Reserve Officer Training Corps, or ROTC, unit in 25%. World War I brought many changes to campus. Buildings and grounds were used for

military training, and courses were changed in accordance with the war effort. Social functions were curtailed.

the university since its founding in order to "prepare teachers for the schools." f teachers in Wyoming caused standards for teacher education to be virtually utation of elementary and secondary units around the turn of the nineteenth zining nue. Therefore, UW began to offer a summer school rquired to undergo further training.

the female professors who pioneered the way for other female faculty at ene Grace Raymond Hebard and June Erra Downey.

race Raymond Hebard stands our for the diversity of her accomplishments. he broke new ground as a universely administrance, historian, and social activist. She spearheaded her own one-woman progressive movement by giving speeches, organizing historical associations, conducting createship classes for immigrants, participating in the women's suffrage movement. and lobbying for child-welfare laws.

e first woman to head an academic department in the U.S., June Erra sty began her carrier as an English instructor at UW and worked her

up to department head and professor of Philosophy and Psychology. Laramie-born, the a prolific scholar and tracher. Her research focused on handwriting and personality types. och Heband and Downey are buried at Laramie's Greenhill Cemetery.

programs. Professor France, Historians advertised a four-wear course of distinctions.