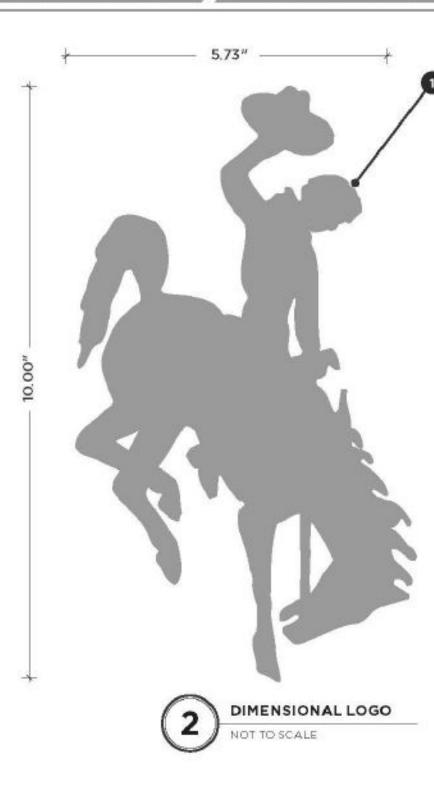

### NOTATIONS

1 DIMENSIONAL LOGO:

10" TALL 1/2" THICK DIMENSIONAL POLISHED CLEAR ANODIZED ALUMINUM LOGO MOUNTED DIRECTLY TO CASEWORK

2 DIMENSIONAL LETTERING: 1/2" THICK DIMENSIONAL POLISHED CLEAR ANODIZED ALUMINUM LETTERING MOUNTED DIRECTLY TO CASEWORK