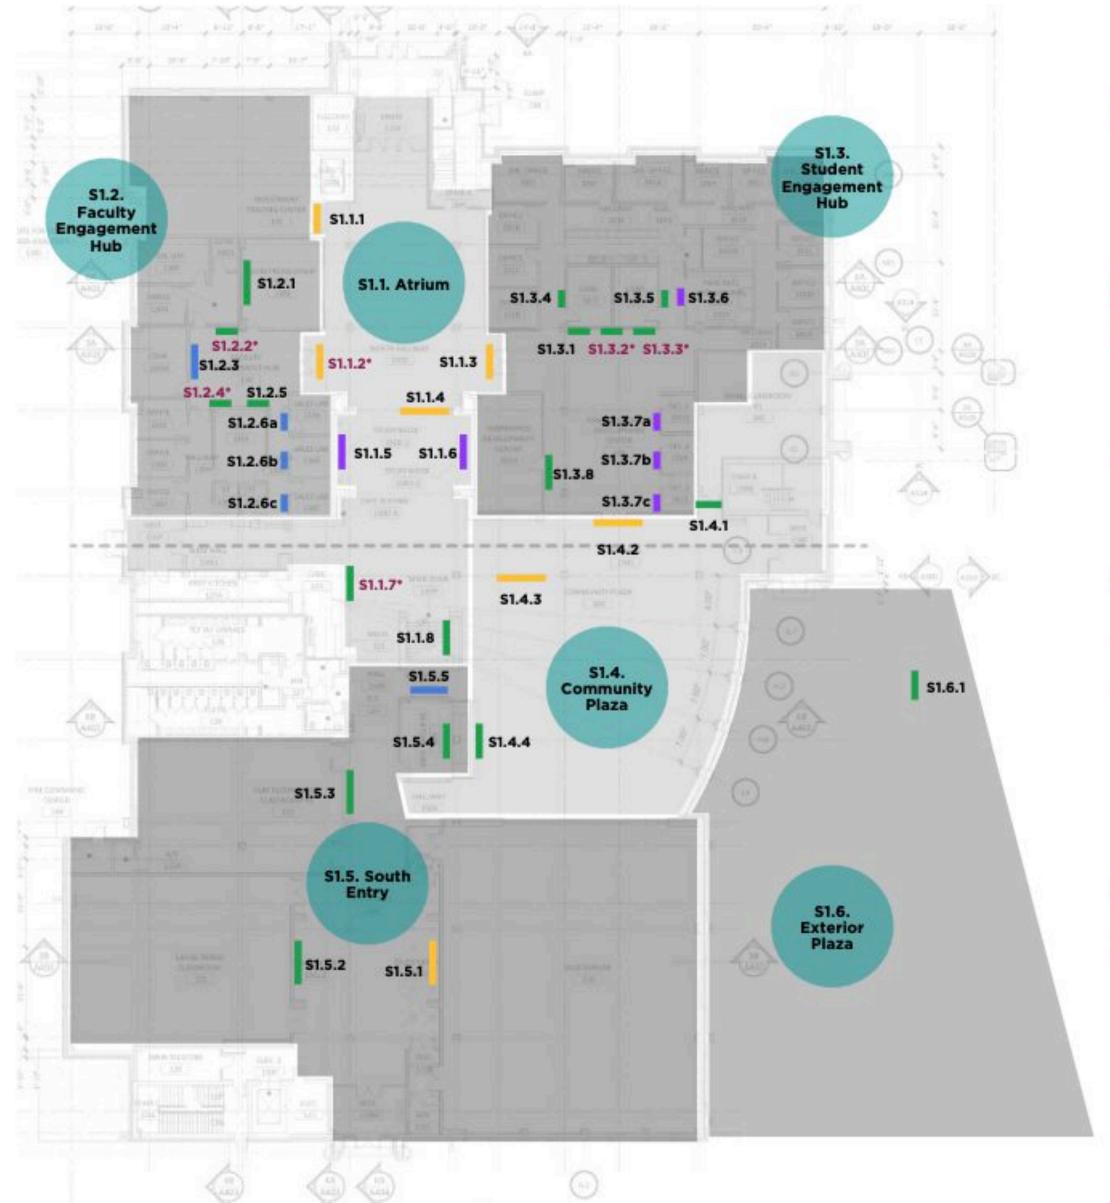

# S1.1. Atrium

S1.1.1. Investment Trading Center

S1.1.2. Faculty Engagement Hub\*

S1.1.3. Student Engagement Hub

S1.1.4. Grand Atrium

S1.1.5. Study Pod West (150D.1)

S1.1.6. Study Pod East (150D.2)

S1.1.7. Cafe\*

S1.1.8. Grand Staircase

# S1.2. Faculty Engagement Hub

S1.2.1. Entrepreneurship Enterprise

S1.2.2. Institute for Public Policy/Analytics\*

S1.2.3. Conference Room 130M

S1.2.4. Accounting/Tax Lab\*

S1.2.5. Professional Sales Lab

S1.2.6a. Sales Lab 130A

S1.2.6b. Sales Lab 130B

S1.2.6c. Sales Lab 130C

# S1.5. South Entry

S1.4.4. Fireplace

S1.5.1. Grand Auditorium

S1.5.2. Large Classroom 121

S1.4. Community Hub

S1.4.2. Student Engagement Hub

S1.4.1. Small Classroom 102

S1.4.3. Community Plaza

S1.5.3. Flat Classroom 122

S1.5.4. Conference Room 111

S1.5.5. Study Nook

# S1.6. Exterior Plaza

S1.6.1. Patio

# S1.3. Student Engagement Hub

S1.3.1. Career Development Center

S1.3.2. Academic Advisement Center\*

S1.3.3. Graduate Center\*

S1.3.4. Conference Room 101Q

S1.3.5. Conference Room 101R

S1.3.6. Dress for Success 101P

S1.3.7a-c. Interview Rooms

S1.3.8. Workforce Development

## Notes:

- · Alpha Tier Nistler Story captured in Branding/Experience master plan.
- · Tiers 1-3 receive naming, even if not yet sold.
- · Tiers 4-5 only receive naming if sold.