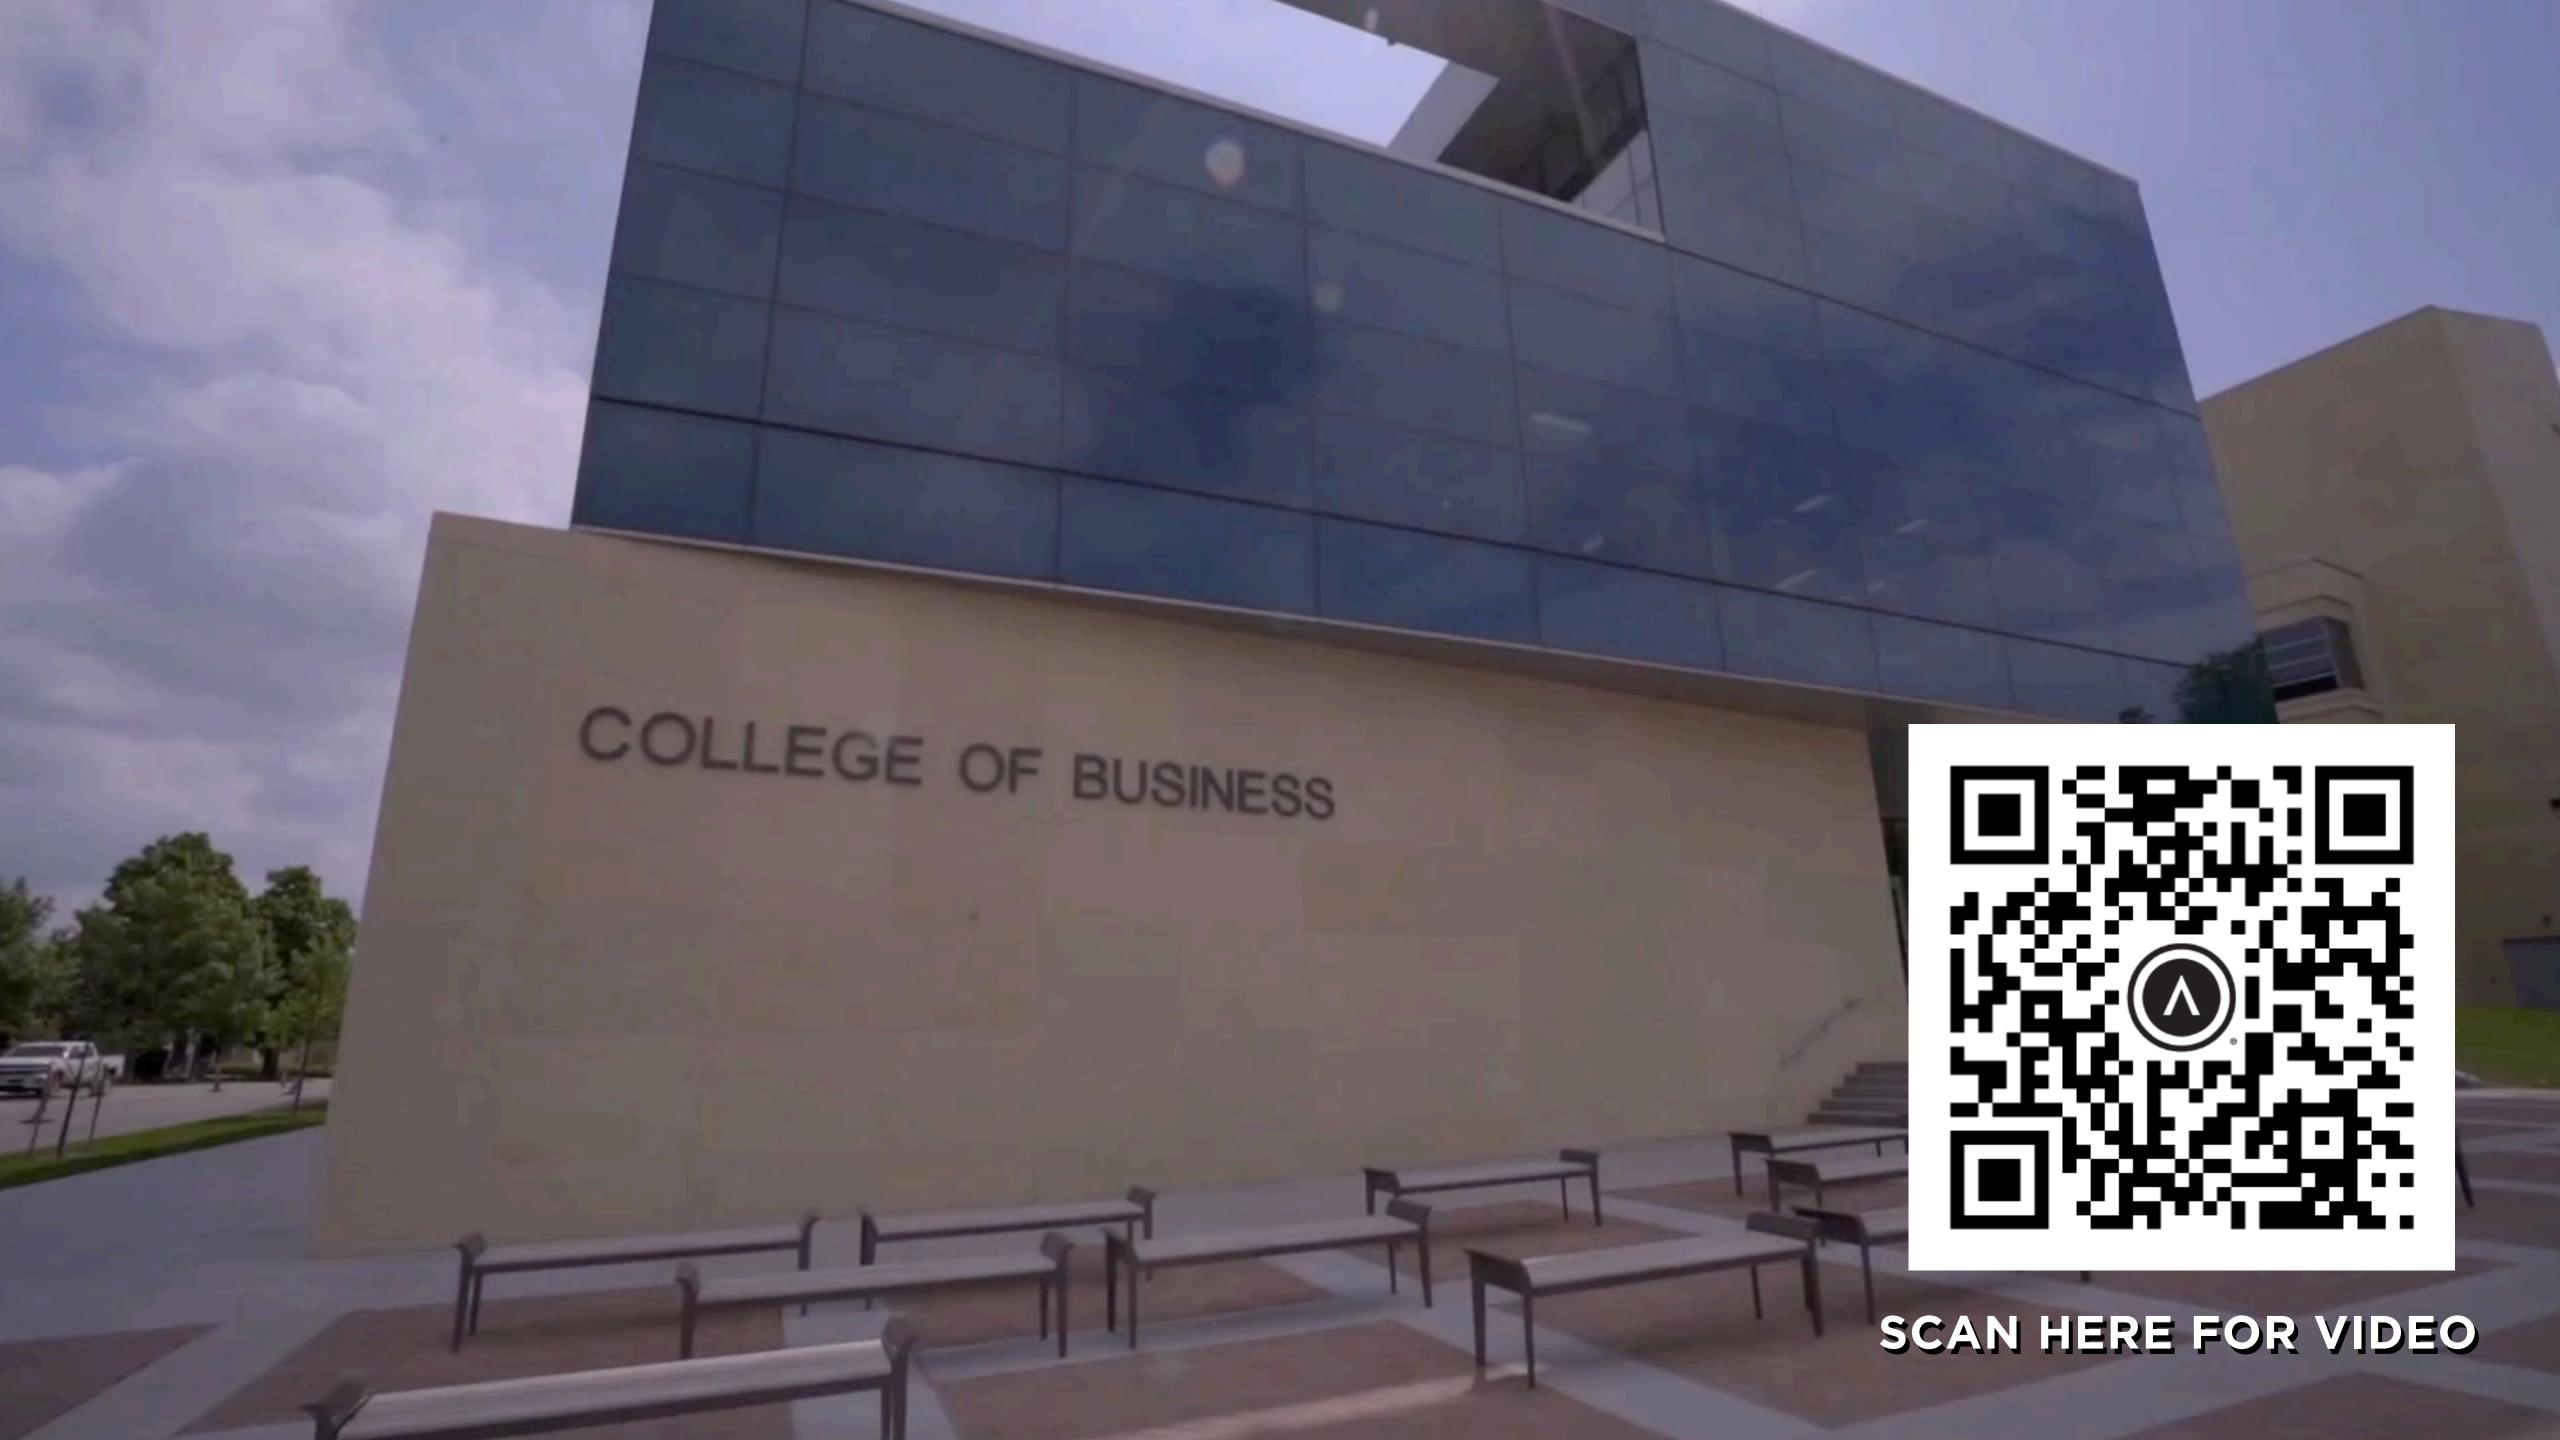

# DRIVER OF DRIVERS

# AS A STUDENT PERCEIVES THE QUALITY OF AN ACADEMIC BUILDING TO INCREASE

THE PERCEPTION OF THE QUALITY OF THE FACULTY ALSO INCREASES.

# THE BETTER THE BUILDING

# THE BETTER THE FACULTY