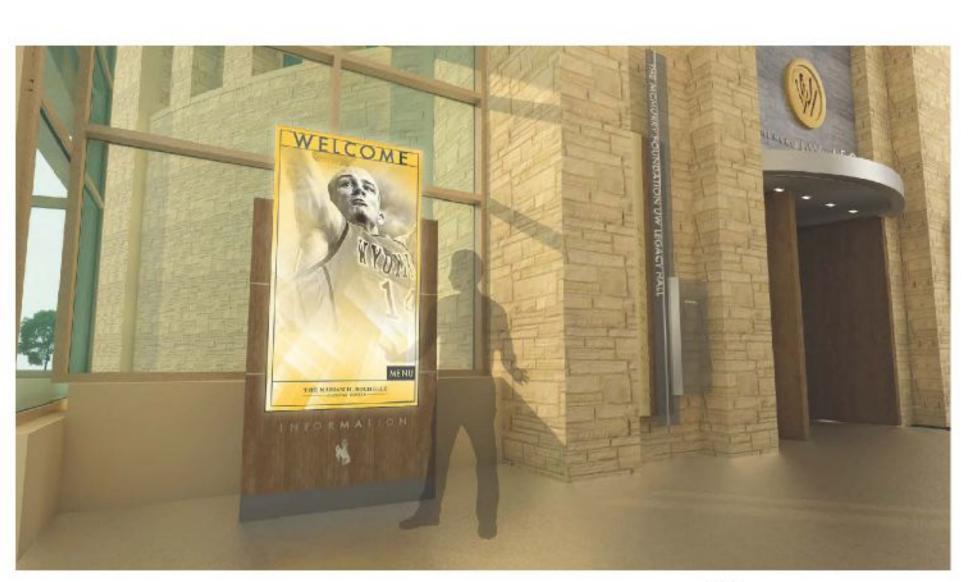

### NOTATIONS

FLOOR MOUNTED KIOSK:

55.00" W X 79.75"T X 12" DEEP PLYWOOD CASEWORK ATTACHED TO FLOOR, WALNUT WOOD LAMINATE FACED WITH REVEALS, TOE KICK PAINTED DARK TO MATCH ARCHITECTURE, FACE RECESSED 5" TO ACCOMMODATE MONITORS. MONITOR DIMS-80" LCD SCREEN WITH SOUND BAR AND TOUCH SCREEN OVERLAY.