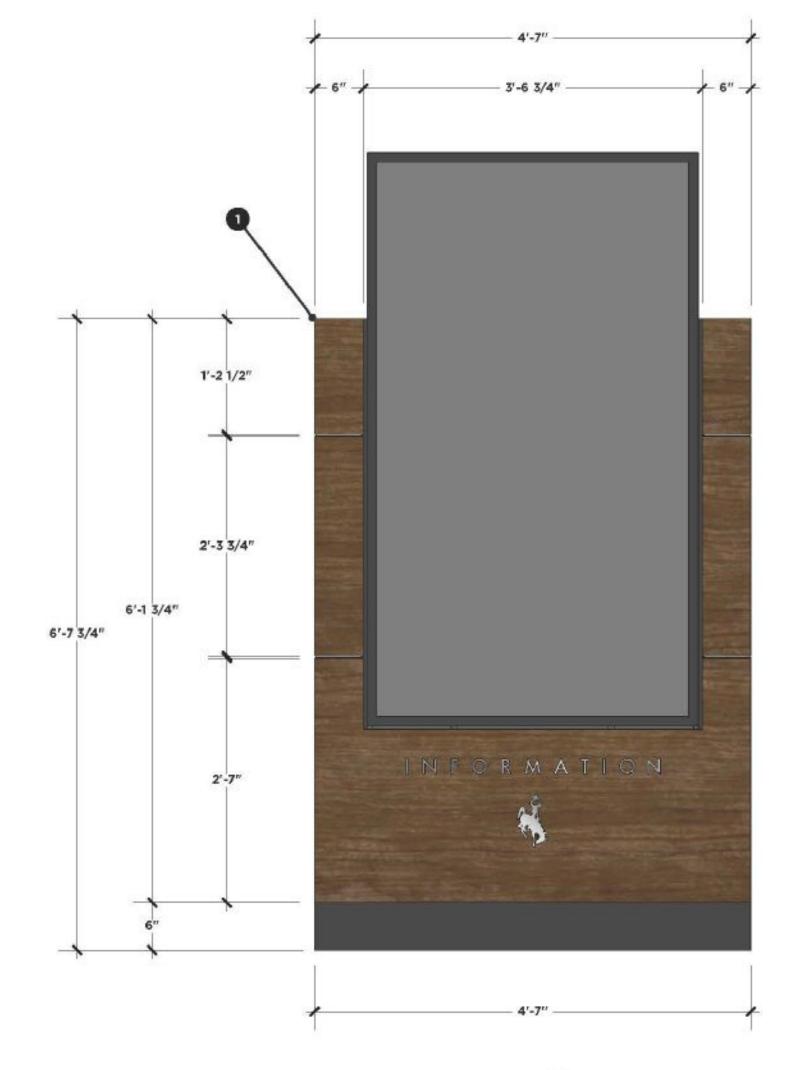

### NOTATIONS

FLOOR MOUNTED KIOSK:

55.00" W X 79.75"T X 12" DEEP PLYWOOD CASEWORK ATTACHED TO FLOOR, WALNUT WOOD LAMINATE FACED WITH REVEALS, TOE KICK PAINTED DARK TO MATCH ARCHITECTURE, FACE RECESSED 5" TO ACCOMMODATE MONITORS. MONITOR DIMS-80" LCD SCREEN WITH SOUND BAR AND TOUCH SCREEN OVERLAY.